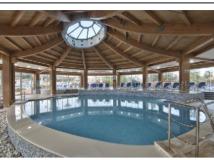

#### Pool

In the outdoor area of the mediterranean-style hotel you will find 3 fresh water pools with a separate children's pool (open from April to October). Here, there are sun umbrellas and sun loungers for free available. Refreshing beverages can be consumed directly at the pool bar.

OSeabank 35.96594334744803 14.353696800000003

Levant Restaurant

L-Orjent Restobar

Main Pool

El Rodizio Restaurant

| SingleL | Jse | Stan | dard | Room | (Sea | View | <i>ι</i> , Β | alco | ny): |  |
|---------|-----|------|------|------|------|------|--------------|------|------|--|
|         |     |      |      |      |      |      |              |      |      |  |