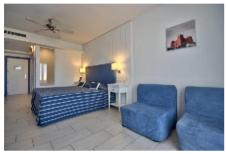

### Standard Room (Balcony, Economy):

With tiled floor, balcony, heating (centrally controlled), kettle (for free), minibar (for a fee), internet (for free), safe (for free) and flat screen sat TV as well as centrally controlled air conditioning.

Standard Room (Inland View, Balcony): With tiled floor, balcony, heating (centrally controlled), kettle (for free), minibar (for a fee), internet (for free), safe (for free) and flat screen sat TV as well as centrally controlled air conditioning