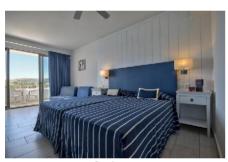

Standard Room (SeaView, Balcony): With tiled floor, balcony, heating (centrally controlled), kettle (for free), minibar (for a fee), internet (for free), safe (for free) and flat screen sat TV as well as centrally controlled air conditioning.

### Standard Room (SeaView, Terrace):

With tiled floor, balcony, heating (centrally controlled), kettle (for free), minibar (for a fee), internet (for free), safe (for free) and flat screen sat TV as well as centrally controlled air conditioning.