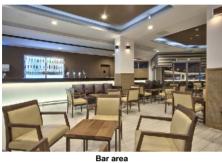

### Amenities

Completely renovated in 2012, the 6-storey beach hotel has 536 rooms. It is equipped with a 24h reception (check-in from 15:00, check-out until 11:00), a lobby with bar, 9 lifts, an air conditioning, a mini market, various other shops, a parking area (for free) as well as a money changing facility. For the meals, there are 7 restaurants (air-conditioned). In a total 3 bars, you can relax in good company. WiFi is available for free. Laundry service is available for a fee.