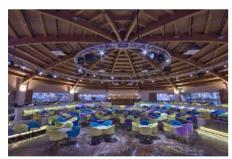

### Amenities

Completely renovated in 2012, the 6-storey beach hotel has 536 rooms. It is equipped with a 24h reception (check-in from 15:00, check-out until 11:00), a lobby with bar, 9 lifts, an air conditioning, a mini market, various other shops, a parking area (for free) as well as a money changing facility. For the meals, there are 7 restaurants (air-conditioned). In a total 3 bars, you can relax in good company. WiFi is available for free. Laundry service is available for a fee.

#### Meals

Breakfast (from 07:30 - 10:00) from the buffet. All inclusive: breakfast, lunch and dinner. Breakfast and lunch and dinner only in selected restaurants or bars. Children's menus are also available. Water at certain times. Small snacks (16:00 - 17:00), beer (10:00 - 00:00), wine (10:00 - 00:00), national alcoholic drinks (10:00 - 00:00), late riser's breakfast (10:00 - 12:00) and free internet. All inclusive Plus: breakfast, lunch and dinner. Breakfast as well as lunch and dinner only in selected restaurants. Small snacks (15:30 - 17:30). Late riser's breakfast, water, soft drinks, beer, wine, selected imported spirits (only in special bars and restaurants), coffee/tea, cakes/pastries as well as cocktails at certain times. Free Internet, free minibar as well as VIP lounge access.