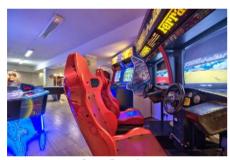

#### Sport and Leisure:

Sports and entertainment: Billiards (for a fee), darts (for free), table tennis (for free), mini golf, football, fitness and beach volleyball. A golf course is approx. 24 km from the hotel. Spa area and massages available for a fee. Sauna and steam bath available (where applicable for a fee). Entertainment for adults: activity programme with evening shows and live music. In the outside area of the hotel there is a play area for children. Child supervision: mini club for children (from 4 - 11 years), babysitting (for a fee) and activity programme for children from 4 - 11 years. Gaming Room.