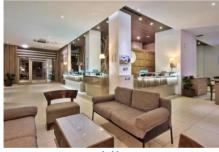

## Photo Gallery

Kids pool

Front desk reception

Lobby

Levant Restaurant

Salia

### Amenities

Completely renovated in 2012, the 6-storey beach hotel has 536 rooms. It is equipped with a 24h reception (check-in from 15:00, check-out until 11:00), a lobby with bar, 9 lifts, an air conditioning, a mini market, various other shops, a parking area (for free) as well as a money changing facility. For the meals, there are 7 restaurants (air-conditioned). In a total 3 bars, you can relax in good company. WiFi is available for free. Laundry service is available for a fee.