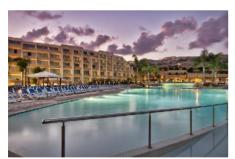

#### Pool

In the outdoor area of the mediterranean-style hotel you will find 3 fresh water pools with a separate children's pool (open from April to October). Here, there are sun umbrellas and sun loungers for free available. Refreshing beverages can be consumed directly at the pool bar.

OSeabank 35.96594334744803 14.353696800000003

Levant Restaurant

L-Orjent Restobar

Main Pool

El Rodizio Restaurant

| SingleL | Jse | Stan | dard | Room | (Sea | View | <i>ι</i> , Β | alco | ny): |  |
|---------|-----|------|------|------|------|------|--------------|------|------|--|
|         |     |      |      |      |      |      |              |      |      |  |