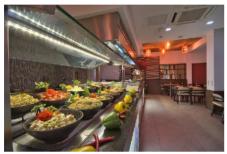

#### Meals

Breakfast (from 07:30 - 10:00) from the buffet. All inclusive: breakfast, lunch and dinner. Breakfast and lunch and dinner only in selected restaurants or bars. Children's menus are also available. Water at certain times. Small snacks (16:00 - 17:00), beer (10:00 - 00:00), wine (10:00 - 00:00), national alcoholic drinks (10:00 - 00:00), late riser's breakfast (10:00 - 12:00) and free internet. All inclusive Plus: breakfast, lunch and dinner. Breakfast as well as lunch and dinner only in selected restaurants. Small snacks (15:30 - 17:30). Late riser's breakfast, water, soft drinks, beer, wine, selected imported spirits (only in special bars and restaurants), coffee/tea, cakes/pastries as well as cocktails at certain times. Free Internet, free minibar as well as VIP lounge access.