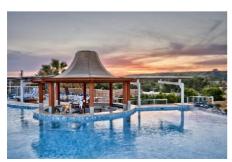

#### Pool

In the outdoor area of the mediterranean-style hotel you will find 3 fresh water pools with a separate children's pool (open from April to October). Here, there are sun umbrellas and sun loungers for free available. Refreshing beverages can be consumed directly at the pool bar.