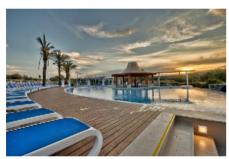

#### Pool

In the outdoor area of the mediterranean-style hotel you will find 3 fresh water pools with a separate children's pool (open from April to October). Here, there are sun umbrellas and sun loungers for free available. Refreshing beverages can be consumed directly at the pool bar.