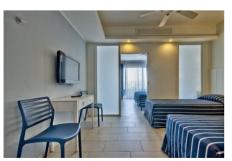

### Standard Room (Balcony, Economy):

With tiled floor, balcony, heating (centrally controlled), kettle (for free), minibar (for a fee), internet (for free), safe (for free) and flat screen sat TV as well as centrally controlled air conditioning.

Standard Room (Inland View, Balcony): With tiled floor, balcony, heating (centrally controlled), kettle (for free), minibar (for a fee), internet (for free), safe (for free) and flat screen sat TV as well as centrally controlled air conditioning

# Standard Room (PoolView, Balcony):

With tiled floor, balcony, heating (centrally controlled), kettle (for free), minibar (for a fee), internet (for free), safe (for free) and flat screen sat TV as well as centrally controlled air conditioning

Standard Room (SeaView, Balcony): With tiled floor, balcony, heating (centrally controlled), kettle (for free), minibar (for a fee), internet (for free), safe (for free) and flat screen sat TV as well as centrally controlled air conditioning.

### Standard Room (SeaView, Terrace):

With tiled floor, balcony, heating (centrally controlled), kettle (for free), minibar (for a fee), internet (for free), safe (for free) and flat screen sat TV as well as centrally controlled air conditioning.