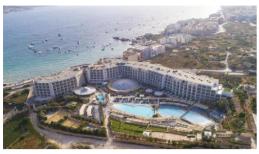

### General description:

Approx. 30 m from sandy beach is located the hotel db Seabank Resort + Spa. The tourist centre is about 2 km away. The town Mellieha is around 2 km away (Valletta around 27 km). The nearest shopping facilities are located approx. 20 km from the hotel, a supermarket can be reached after around 150 m. It is only 150 m from the hotel to the nearest bars and restaurants. Entertainment facilities such as a cinema are approx. 6 km away. The following attractions can be reached from the hotel: Valletta (approx. 20 km away), Mdina (approx. 15 km away), Marsaxlokk Fishing Village (approx. 31 km away) and Hypogeum (approx. 18 km away). For mobility during your holiday, there are a bus stop (approx. 25 m away) and a car rental company. For medical treatment in emergencies there is a hospital around 20 km away. The airport (MLT) is approx. 999 km away. Another airport (MLA) is located approx. 21 km away

### Amenities

Completely renovated in 2012, the 6-storey beach hotel has 536 rooms. It is equipped with a 24h reception (check-in from 15:00, check-out until 11:00), a lobby with bar, 9 lifts, an air conditioning, a mini market, various other shops, a parking area (for free) as well as a money changing facility. For the meals, there are 7 restaurants (air-conditioned). In a total 3 bars, you can relax in good company. WiFi is available for free. Laundry service is available for a fee.

#### Pool

In the outdoor area of the mediterranean-style hotel you will find 3 fresh water pools with a separate children's pool (open from April to October). Here, there are sun umbrellas and sun loungers for free available. Refreshing beverages can be consumed directly at the pool bar.