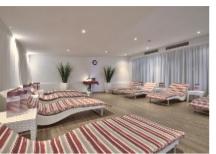

## Photo Gallery

Kids pool

Front desk reception

Lobby

Levant Restaurant

Salia

### Amenities

Completely renovated in 2012, the 6-storey beach hotel has 536 rooms. It is equipped with a 24h reception (check-in from 15:00, check-out until 11:00), a lobby with bar, 9 lifts, an air conditioning, a mini market, various other shops, a parking area (for free) as well as a money changing facility. For the meals, there are 7 restaurants (air-conditioned). In a total 3 bars, you can relax in good company. WiFi is available for free. Laundry service is available for a fee.