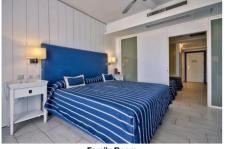

### Double Standard Room (Inland View, Balcony):

With tiled floor, balcony, heating (centrally controlled), kettle (for free), minibar (for a fee), internet (for free), safe (for free) and flat screen sat TV as well as centrally controlled air conditioning.

#### Double Standard Room (PoolView, Balcony):

With tiled floor, balcony, heating (centrally controlled), kettle (for free), minibar (for a fee), internet (for free), safe (for free) and flat screen sat TV as well as centrally controlled air conditioning.

SingleUse Standard Room (Inland View, Balcony): With tiled floor, balcony, heating (centrally controlled), kettle (for free), minibar (for a fee), internet (for free), safe (for free) and flat screen sat TV as well as centrally controlled air conditioning.

#### SingleUse Standard Room (PoolView, Balcony):

With tiled floor, balcony, heating (centrally controlled), kettle (for free), minibar (for a fee), internet (for free), safe (for free) and flat screen sat TV as well as centrally controlled air conditioning.