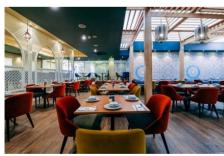

## Photo Gallery

Kids pool

Front desk reception

Lobby

Levant Restaurant

Salia

#### Meals

Breakfast (from 07:30 - 10:00) from the buffet. All inclusive: breakfast, lunch and dinner. Breakfast and lunch and dinner only in selected restaurants or bars. Children's menus are also available. Water at certain times. Small snacks (16:00 - 17:00), beer (10:00 - 00:00), wine (10:00 - 00:00), national alcoholic drinks (10:00 - 00:00), late riser's breakfast (10:00 - 12:00) and free internet. All inclusive Plus: breakfast, lunch and dinner. Breakfast as well as lunch and dinner only in selected restaurants. Small snacks (15:30 - 17:30). Late riser's breakfast, water, soft drinks, beer, wine, selected imported spirits (only in special bars and restaurants), coffee/tea, cakes/pastries as well as cocktails at certain times. Free Internet, free minibar as well as VIP lounge access.

OSeabank 35.96594334744803 14.353696800000003

Levant Restaurant

L-Orjent Restobar

Main Pool

El Rodizio Restaurant

| SingleL | Jse | Stan | dard | Room | (Sea | View | <i>ι</i> , Β | alco | ny): |  |
|---------|-----|------|------|------|------|------|--------------|------|------|--|
|         |     |      |      |      |      |      |              |      |      |  |