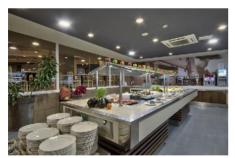

#### Meals

Breakfast (from 07:30 - 10:00) from the buffet. All inclusive: breakfast, lunch and dinner. Breakfast and lunch and dinner only in selected restaurants or bars. Children's menus are also available. Water at certain times. Small snacks (16:00 - 17:00), beer (10:00 - 00:00), wine (10:00 - 00:00), national alcoholic drinks (10:00 - 00:00), late riser's breakfast (10:00 - 12:00) and free internet. All inclusive Plus: breakfast, lunch and dinner. Breakfast as well as lunch and dinner only in selected restaurants. Small snacks (15:30 - 17:30). Late riser's breakfast, water, soft drinks, beer, wine, selected imported spirits (only in special bars and restaurants), coffee/tea, cakes/pastries as well as cocktails at certain times. Free Internet, free minibar as well as VIP lounge access.