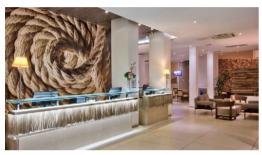

## Photo Gallery

Kids pool

Front desk reception

Lobby

Levant Restaurant

Salia

### Amenities

Completely renovated in 2012, the 6-storey beach hotel has 536 rooms. It is equipped with a 24h reception (check-in from 15:00, check-out until 11:00), a lobby with bar, 9 lifts, an air conditioning, a mini market, various other shops, a parking area (for free) as well as a money changing facility. For the meals, there are 7 restaurants (air-conditioned). In a total 3 bars, you can relax in good company. WiFi is available for free. Laundry service is available for a fee.