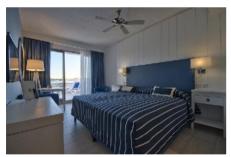

Standard FamilyRoom (Inland View, Balcony): With 2 extra beds, tiled floor, balcony, heating (centrally controlled), kettle (for free), minibar (for a fee), internet (for free), safe (for free) and flat screen sat TV as well as centrally controlled air conditioning.

### Standard FamilyRoom (PoolView, Balcony):

With 2 extra beds, tiled floor, balcony, heating (centrally controlled), kettle (for free), minibar (for a fee), internet (for free), safe (for free) and flat screen sat TV as well as centrally controlled air conditioning.