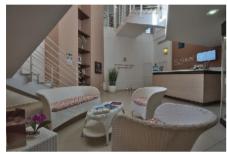

## Photo Gallery

Kids pool

Front desk reception

Lobby

Levant Restaurant

Salia

### Amenities

Completely renovated in 2012, the 6-storey beach hotel has 536 rooms. It is equipped with a 24h reception (check-in from 15:00, check-out until 11:00), a lobby with bar, 9 lifts, an air conditioning, a mini market, various other shops, a parking area (for free) as well as a money changing facility. For the meals, there are 7 restaurants (air-conditioned). In a total 3 bars, you can relax in good company. WiFi is available for free. Laundry service is available for a fee.