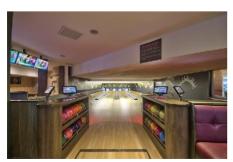

#### Sport and Leisure:

Sports and entertainment: Billiards (for a fee), darts (for free), table tennis (for free), mini golf, football, fitness and beach volleyball. A golf course is approx. 24 km from the hotel. Spa area and massages available for a fee. Sauna and steam bath available (where applicable for a fee). Entertainment for adults: activity programme with evening shows and live music. In the outside area of the hotel there is a play area for children. Child supervision: mini club for children (from 4 - 11 years), babysitting (for a fee) and activity programme for children from 4 - 11 years. Gaming Room.