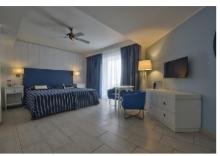

Standard FamilyRoom (Inland View, Balcony): With 2 extra beds, tiled floor, balcony, heating (centrally controlled), kettle (for free), minibar (for a fee), internet (for free), safe (for free) and flat screen sat TV as well as centrally controlled air conditioning.

### Standard FamilyRoom (PoolView, Balcony):

With 2 extra beds, tiled floor, balcony, heating (centrally controlled), kettle (for free), minibar (for a fee), internet (for free), safe (for free) and flat screen sat TV as well as centrally controlled air conditioning.