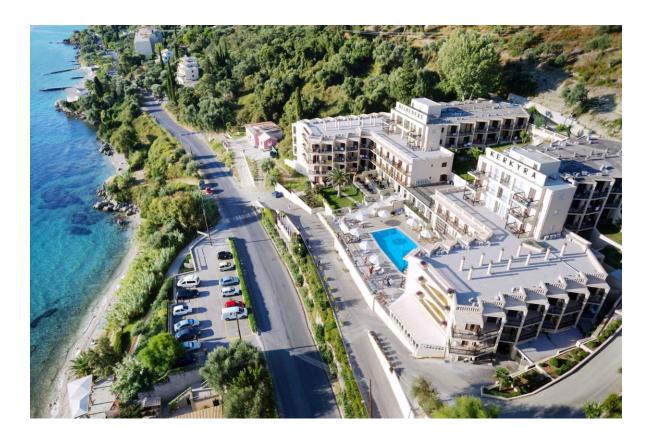

# All-Inclusive 2025



## F&B Outlets

Mitsis Belvedere offers diverse dining options and vibrant bars, where you can savor delicious cuisine and creative cocktails amidst stunning surroundings.

## Main restaurant

Main Restaurant invites you to enjoy a diverse buffet featuring delicious dishes from around the world. From savory favorites to sweet treats, there's something for everyone to savor and enjoy.

Breakfast 07:00 - 10:15 Lunch 12:30 - 14:30

Dinner 18:30 - 21:30 (Greek & International dishes)

#### Main bar

Situated on the left side of the reception area, the Lobby Bar operates from 18:00 to 23:00 under the All-Inclusive program, offering a variety of soft drinks, juices, alcoholic beverages, and cocktails.

Opening hours: 18:00-23:00 (All-inclusive), 18:00 – 01:00 branded drinks upon request & at e